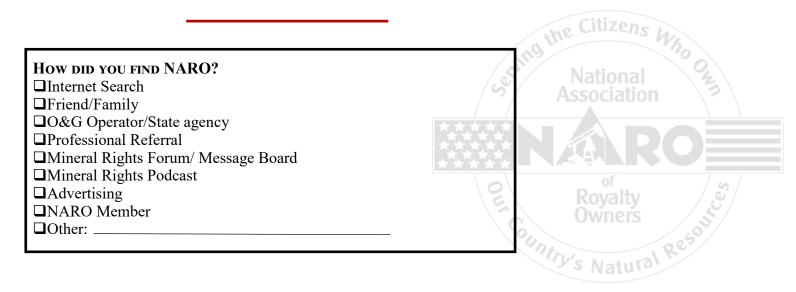

BEST FOR YOU.

#### MARK THE BOX NEXT TO YOUR CHOICE.

### **D** BUSINESS SUPPORTER \$550

This level is good for individuals or small business owners that want to be sponsors or supporters of NARO and NARO events. This level includes three additional E-ROAR for non-voting partners, who will receive the ROAR and communication from NARO via email.

#### Source Rock Supporter \$3,500

This level is great for businesses and/or business owners. This level includes all the benefits of the *Business Supporter Level* PLUS these additional benefits:

#### **Additional Benefits:**

- Five additional E-ROAR partners, for a total of eight. Additional printed copies can be received for an extra \$20 fee per person.
- Credit up to \$500 towards a standard size booth at one NARO convention of choice.



# MEMBERSHIP APPLICATION

| Primary Member:            |                   |                                                       |
|----------------------------|-------------------|-------------------------------------------------------|
| Company (optional):        |                   |                                                       |
| Physical address with zip: |                   |                                                       |
| Phone:                     | Email:            |                                                       |
| Receive the ROAR by: Email | OR Postal Service | (Additional Partners will receive the ROAR via Email) |

## BUSINESS SUPPORTER & SOURCE ROCK SUPPORTER ACCOUNTS HOST UP TO 4 PEOPLE.

| #1 Additional Partner:     |